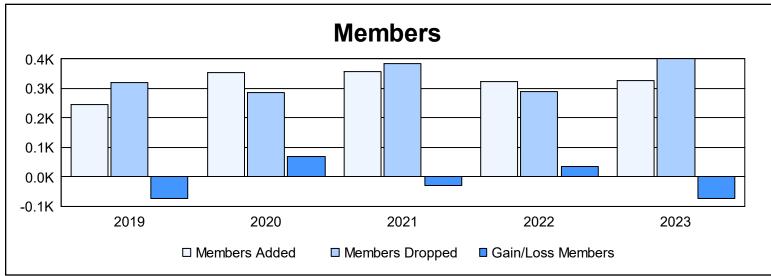

District 300E 3 As of June 2023 Cumulative

| Year      | New<br>Clubs | Dropped<br>Clubs | Gain/<br>Loss<br>Clubs | New<br>Members | Charter<br>Members | Reinstate<br>Members | Transfer<br>Members | Total<br>Member<br>Added | Total<br>Members<br>Dropped | Gain/<br>Loss<br>Members |
|-----------|--------------|------------------|------------------------|----------------|--------------------|----------------------|---------------------|--------------------------|-----------------------------|--------------------------|
| 2018-2019 | 0            | 0                | 0                      | 212            | 1                  | 24                   | 9                   | 246                      | 319                         | -73                      |
| 2019-2020 | 1            | 0                | 1                      | 285            | 33                 | 25                   | 12                  | 355                      | 285                         | 70                       |
| 2020-2021 | 0            | 0                | 0                      | 331            | 2                  | 15                   | 8                   | 356                      | 386                         | -30                      |
| 2021-2022 | 1            | 0                | 1                      | 249            | 44                 | 24                   | 6                   | 323                      | 289                         | 34                       |
| 2022-2023 | 0            | 0                | 0                      | 299            | 5                  | 15                   | 9                   | 328                      | 400                         | -72                      |
| Average   | 0            | 0                | 0                      | 275            | 17                 | 21                   | 9                   | 322                      | 336                         | -14                      |